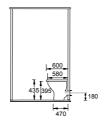

## Technical information

## Shower chair compatibility

See page 113 for shower chair compatibility options

Note: Dimensions are for doors fully open.

Internal dimensions: The width is measured from acrylic panel to acrylic panel. The depth is taken from the back acrylic panel to the inner face of the door.

centreline of waste (left) is taken from top of cubicle base

Chiltern Invadex shower cubicles are available with a large range of options and accessories, allowing the cubicle to be configured to suit specific client requirements. A quick order form is available to help select the appropriate options. Please contact Customer Service for details or to arrange a visit by a Technical Sales Representative.