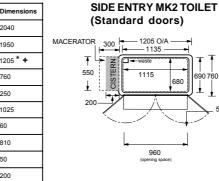

## Technical information

## Shower chair compatibility

See page 113 for shower chair compatibility options

Note: Dimensions are for doors fully open.

Internal dimensions: The width is measured from acrylic panel to acrylic panel. The depth is taken from the back acrylic panel to the inner face of the door.

centreline of waste (left) is taken from top of cubicle base

Chiltern Invadex shower cubicles are available with a large range of options and accessories, allowing the cubicle to be configured to suit specific client requirements. A quick order form is available to help select the appropriate options. Please contact Customer Service for details or to arrange a visit by a Technical Sales Representative.