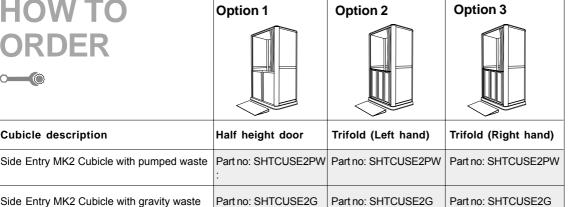

## SIDE ENTRY MK2 SHOWER CUBICLE TOILET

Cubicle kit contents:

- White Shower Tray
- Enclosure pack
- Door set half height (not handed) or tri-fold (left or right hand) doors
- Curtain Track and Hooks (to suit door option)
- White Shower Curtain
- Detachable ramp
- Grab rails
- Shower unit options shown on p143-144 (not included in package price)
- Fitting instructions

**Cubicle description** 