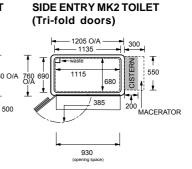

## Technical information

## Shower chair compatibility

See page 113 for shower chair compatibility options

Note: Dimensions are for doors fully open.

Internal dimensions: The width is measured from acrylic panel to acrylic panel. The depth is taken from the back acrylic panel to the inner face of the door.

centreline of waste (left) is taken from top of cubicle base

Chiltern Invadex shower cubicles are available with a large range of options and accessories, allowing the cubicle to be configured to suit specific client requirements. A quick order form is available to help select the appropriate options. Please contact Customer Service for details or to arrange a visit by a Technical Sales Representative.