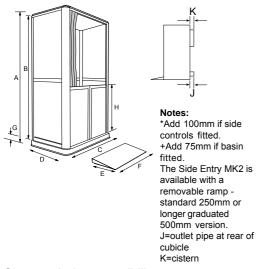

## Technical information

centreline of waste (left) is taken from top of cubicle base

Chiltern Invadex shower cubicles are available with a large range of options and accessories, allowing the cubicle to be configured to suit specific client requirements. A quick order form is available to help select the appropriate options. Please contact Customer Service for details or to arrange a visit by a Technical Sales Representative.